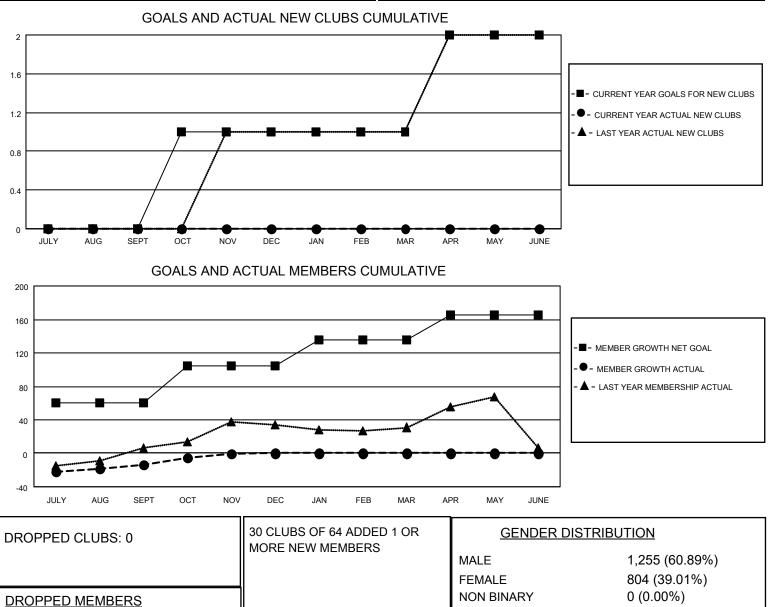

## LOCATION MINNESOTA

District 5M 9

Results as of: 11/30/2022

| Clubs                 |               |           |               | Members               |                           |                         |                                                    |
|-----------------------|---------------|-----------|---------------|-----------------------|---------------------------|-------------------------|----------------------------------------------------|
| RESULTS FOR 2022-2023 |               |           |               | RESULTS FOR 2022-2023 |                           |                         |                                                    |
| QUARTER               | NEW CLUB GOAL | NEW CLUBS | DROPPED CLUBS | QUARTER               | IEMBER GROWTH NET<br>GOAL | MEMBER GROWTH<br>ACTUAL | DROPPED<br>MEMBERS ACTUAL<br>(including transfers) |
| JULY/AUG/SEPT         | 0             | 0         | 0             | JULY/AUG/SEPT         | т 60                      | 48                      | 56                                                 |
| OCT/NOV/DEC           | 1             | 0         | 0             | OCT/NOV/DEC           | 45                        | 41                      | 27                                                 |
| JAN/FEB/MAR           | 0             | 0         | 0             | JAN/FEB/MAR           | 30                        | 0                       | 0                                                  |
| APR/MAY/JUNE          | 1             | 0         | 0             | APR/MAY/JUNE          | 30                        | 0                       | 0                                                  |

CLICK HERE FOR CUMULATIVE

MEMBERSHIP DATA

673

339

2 (0.10%)

PREFER NOT TO ANSWER

TOTAL FAMILY UNIT MEMBERS

FAMILY MEMBERS PAYING HALF DUES